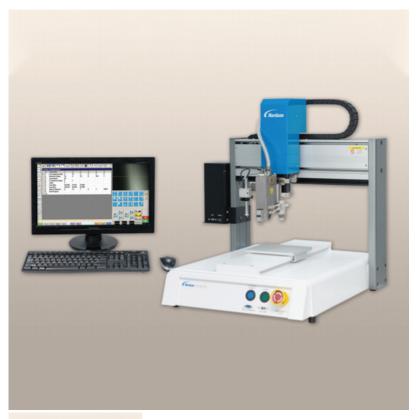

## **Unity Basic Series**

The Unity Basic Series of automated dispensing systems use easy teaching options to simplify the setup and programming processes.

Rating: Not Rated Yet
Ask a question about this product

## Description

A variety of options make the system customizable based on dispensing application.

- Optional simple camera and UNITYMotion™ software make setup and programming intuitiv
- Upgradable to enhanced CCD vision camera with vision based bead compensation.
- Available in platforms ranging from 200 x 200 mm to 500 x 500 mm

1 / 2

X/Y/Z tip location alignment sensor available