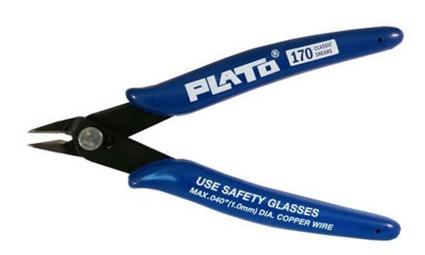

## **Plato Shear Cutter**

The Plato 170 Plato shear cutter offers precise, reliable cutting action at an economical price.

Rating: Not Rated Yet

Ask a question about this product

Description

This profile handle and lightweight design are ideal for smaller hands. A Plato shear cutter has a thin profile designed for those hand to enchanges in electronic assembly. Assemblers low the efforties shearing action, comfort, lightweight and safety for electronics lead and wire cutting. A Plato lead cutter uses the shear cutting method, which requires 50% less operator effort and extended cutting life because they shear arise than princh. Handless are custingened for days operated and such prices and the safety of the companies of the safety of the safe

## FEATURES & BENEFITS

Cut up to 18 AWG copper wire (.04\*/1mm) Economical, disposable cutter Thin blade profile for trimming in tight areas

1 / 2

Ergonomic handle design