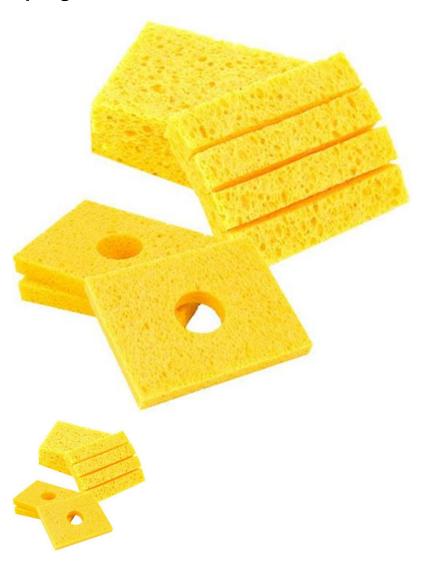

## **Sponges**

Plato® sponges are manufactured with pure cellulose (a wood derivative) which has the ability to absorb many times its weight in water.

Rating: Not Rated Yet
Ask a question about this product

Description

Also resistant to abrasion and tearing forces that occur during the tip wiping process. Cellular structure is designed to expand when wet, and retain water for long periods of time. Meets ANSI (J-STD-0018) for low sulphur content and fine porosit