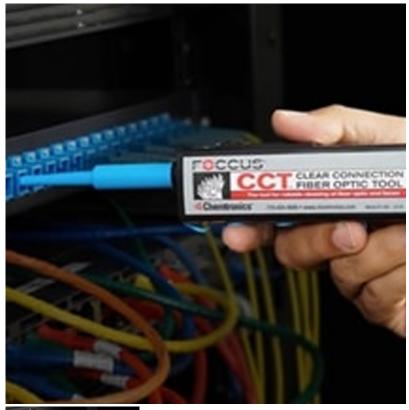

## **FOCCUS CCT Clear Connection Tool**

Easy to use tool for fast and effective end-face cleaning of fiber connectors

CCT Claming (Ria come with an MX Precision Claming \*eleminates all debris construction provide the KX period construction and provide the construction and provid

Rating: Not Rated Yet Ask a question about this product

Description
CCT\*\* Care Connection Tool used with the FOCCUS\*\* MC Precision Clearing Pen provides lasts, single method of like-optic clearing. End faces in builheads or on cable assembles are both effortiessly cleared the first time ... every time. CCT has an easy to use mechanism that advances fabric over a clearing to with just a short push and click of the tool. Using the CCT
with the FOCCUS MC Precision Clearing Pen provides for tast, asy and repeatable Cover a clearing to with just a short push and click of the tool. Using the CCT
with the FOCCUS MC Precision Clearing Pen provides for tast, asy and repeatable Cover a clearing to with just a short push and click of the tool. Using the CCT

FEATURES & BENEFITS

Cleans connectors on back plane and on jumpers

Uses Combination Cleaning™ process for first time cleaning, every time

Effective for the widest range of contaminants

Easy to use for quick and reliable cleaning

Rugged and durable, great for all work sites

Cleans UPC and APC connectors

Up to 800 cleanings per kit -- 33% more than other tools!

APPLICATIONS

End-face connector cleaning

Cleans SC, LC or MPO connectors