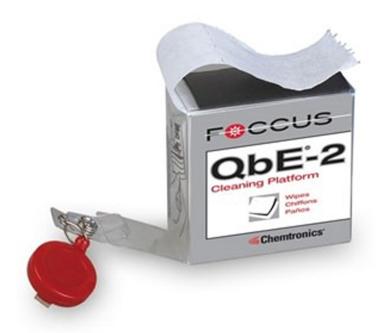

## **QbE-2 Portable Cleaning Platform**

Precision wipe platform for cleaning recessed fiber optic end faces

Rating: Not Rated Yet

Ask a question about this product

Description

TO COLD IN LIVE IN THE ACT IN THE CREATING T

## FEATURES & BENEFITS

- Complete Fiber Optic Cleaning System no refills to buy or investment in expensive mechanisms to maintai
- Provides the optimum cleaning surface FiberSafe™ cleaning platen is perfect for outside plant or OEM applications

1 / 2

- Heavy duty lint-free wiping material tough enough to remove buffer-gel and heavy soils, yet soft and compliant for safe end face cleaning
- Patented U. S Patent Number 6,865,770 and foreign patentsUtilizes FiberSafe™ platen to assure proper cleaning without damaging the end face
- Convenient lanyard attachment

## APPLICATIONS

- End face cleaning for LC, SC, FC, MT-Type and APC Connectors
- Fusion splice preparation
- Buffer gel remova
- QbE-2® should be used with either Electro-Wash® PX Fiberoptic Cleaner, or Fiber-Wash® Pens for first time cleaning