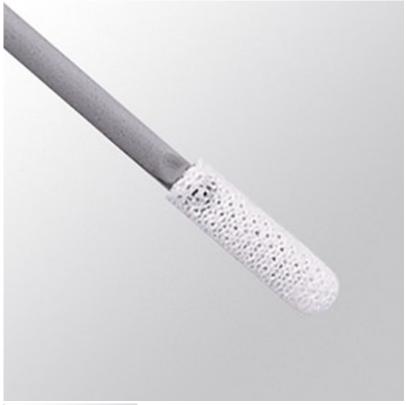

## **SFF Flat Connector Swab**

Flat swab provides outstanding particle entrapment

Rating: Not Rated Yet
Ask a question about this product

Description
Flat awab head enables both wet and dry cleaning simultaneously. Swab provides outstanding particle entrapment. No adhesives, binders, or fibers to leave resid

FEATURES & BENEFITS

- Flat swab head enables both wet and dry cleaning simultaneously
- Swab provides outstanding particle entrapment
- No adhesives, binders, or fibers to leave residues
- Can be used with Electro-Wash® PX Fiber Optic Cleaner or Electro-Wash® MX for all types of soils and contaminants

## APPLICATIONS

- Cleans SFF connectors, alignment pins and sleeves
- Cleans Test Equipment Ports