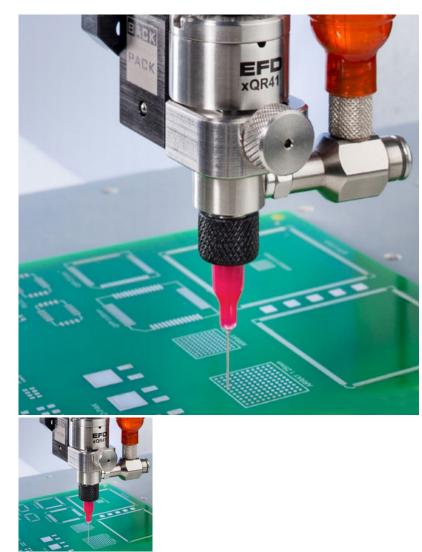

## xQR41 MicroDot Valves

The xQR41 Series MicroDot<sup>™</sup> needle valve features QR (Quick Release) technology, a 60% smaller form factor, and modular design for new levels of customization in precision fluid dispensing.