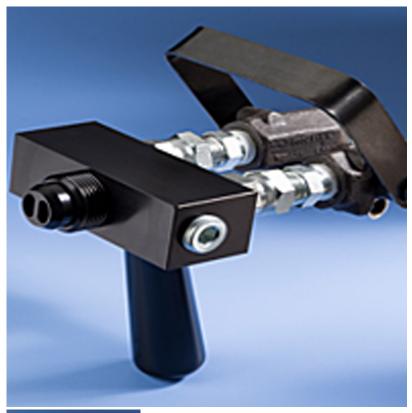

## Series 600 High Flow Manual Dispense Valve

The Series 600 meter mix valve is designed to take full advantage of our Series 162A disposable mixers' high flow mixing capacity.

Rating: Not Rated Yet

Ask a question about this product

## Description

A and B components are separately ported through the high flow manual valve without combining until they meet inside the static mixer, letting users handle high-viscosity fluids with ease. The maximum operating pressure is 600 psi (40 bar