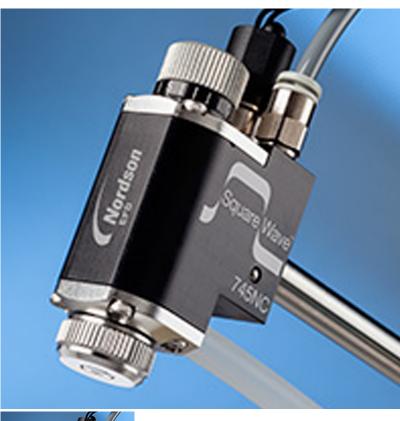

# 745NC Square Wave Non-Contact Dispense Valves

The 745NC Square Wave™ high-speed, non-contact dispense valve applies controlled amounts of liquid flux on cell bus bars and solder-coated ribbon used in the photovoltaic (PV) and other industries.

## Description

Water-soluble liquid flux

· Solvent-based liquid flux

The complete system includes the 745NC valve, ValveMate<sup>TM</sup> 8000 controller (only works with 4 W solenoid valve), and fluid reservoir. Integrate with an EFD automated dispensing system for even faster throughput.