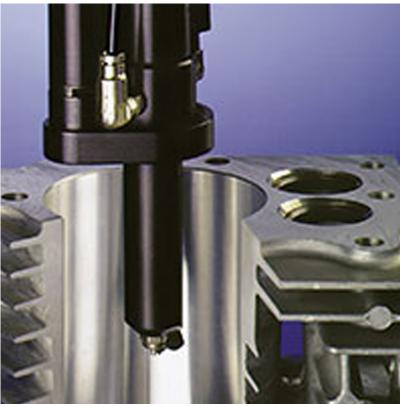

# 782RA Radial Spray Valves

The 782RA Series radial spray valve's unique design allows it to apply a precise, uniform 360° coating of lubricants, primers, and other low- to medium-viscosity fluids inside cylinders.

## Description

Rotor length is 5.59 cm (2.2°) and reaches into cylinders with a minimum inner diameter of 2.54 cm (1.0°). High transfer efficiency with instant fluid outoff at the end of the spray cycle ensures that coatings are applied evenly from startup to shutdown.