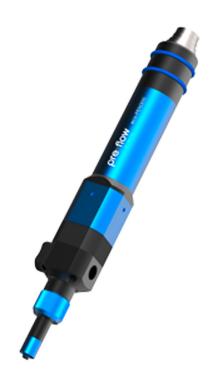

## eco-PEN300

The eco-PEN300 dispensing valve from preeflow offers a precision dispensing technology in a wide range of applications for low to high viscosity fluids and pastes.

Rating: Not Rated Yet

Ask a question about this product

## Description

The preeflow eco-PEN300 is a rotating and perfectly pressure-light displacement system. The dispenser comprises of a self-sealing rotor and stator. Conveyance action by material displacement in the stator through controlled rotor rotation. Safe conveyance without any modification of the dosing material. With its suck back

Smallest dispensing quantity: 0.001 ml Adjustable dispensing flow: 0.12 – 1.48 ml/min Weight: 380 g