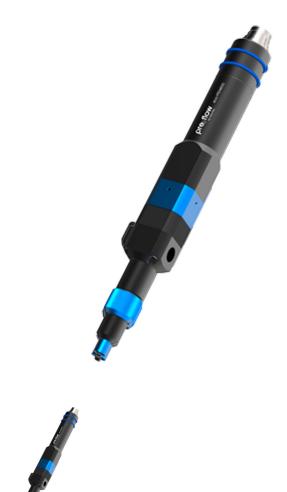

## eco-PEN600

The eco-PEN600 liquid and paste dispenser by preeflow covers many applications within the low to high viscosity dispensing range.

Rating: Not Rated Yet

Ask a question about this product

## Description

The precifiow ecc-PENS00 is a rotating, perfectly pressure-sight, dispensing valve with self-sealing roto-stator arrangement. The controlled rotary motion of the rotor transfers the material by displacement in the stator. The dosing material is unchanged by this process, precificw ensures a clean and controlled stoppage of material

Smallest dispensing quantity: 0.015 ml Adjustable dispensing flow: 1.40 – 16.0 ml/min Weight: 750 g