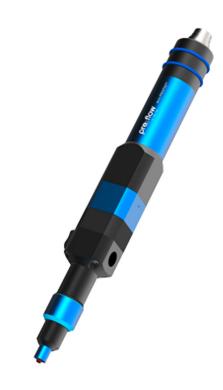

## eco-PEN700 3D

The innovative precision dispenser pump eco-PEN700 3D by preeflow offers a wide range of applications for low to high viscosity dispensing.

Rating: Not Rated Yet Ask a question about this product

Description

The eco-PEXIDO 3D is a stating and perfectly pressure-light, adder paste dispenser. for example. With a self-sealing totritiator design. Conveyance action by material displacement in the stator through controlled rotor rotation. Safe conveyance without any modification of the dosing material. And the dispenser has another advantage: With its suck back option, preetive ensures dean and controlled material thread-break while preventing post-disping effects. Smallest dispensing flow: 5.30 – 60.0 ml/min Weight: '25.0 \_