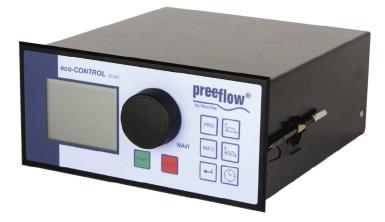

## eco-CONTROL EC200-B

The control unit eco-CONTROL EC200-B by preeflow offers a wide range of applications for the eco-PEN series of industrial dispensers.

nu, and has graphic support. External signals can be connected via I/O ports to a PLC for control in automated lines. A wide variety of dosing programs with part management are storable. The supply pressure is monitored and can be displayed digit

Rating: Not Rated Yet Ask a question about this product

Description

The unit is microprocessor-controlled. It is simple to operate, without subm Error messages for filling level and motor current are also monitored.