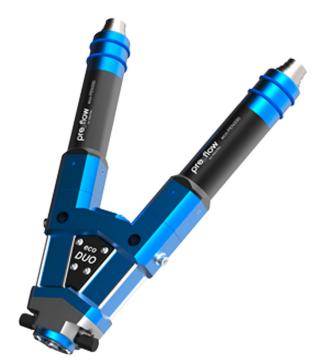

## eco-DUO330

The eco-DUO330 precision volume dispensing unit made by preeflow dispenses the smallest of quantities of 2-component materials which until now have not been achieved.

Rating: Not Rated Yet Ask a question about this product

## Description

The preeflow eco-DU0330 is a rotating, perfectly pressure-light, two component dispensing system with self-sealing rotor-stator arrangement. Conveyance action by material displacement in the stator through controlled rotor movement. Safe conveyance without any modification to the material. With its suck back option, the mixing dispenser ensures a clean and controlled material cut-off while preventing post-dripping effects.

Smallest dispensing quantity: 0.005 ml Adjustable dosing flow: 0.1 – 6.6 ml/min Weight: approx. 1,100 g