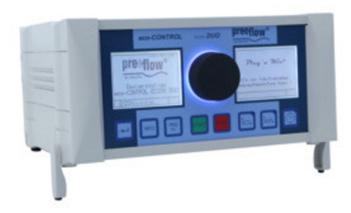

## eco-CONTROL EC200-DUO

The control unit eco-CONTROL EC200-DUO from preeflow offers a wide range of applications for high-precision two component dispensing systems.

Rating: Not Rated Yet

Ask a question about this product

## Description

The control unit eco-CONTROL EC200-DUO has been developed and tested for accurate work with the preeflow high-precision, volumetric, 2 component dispensers. The control unit has a variety of configuration options to dispensing quantity, mixing ratio and dispensing time.