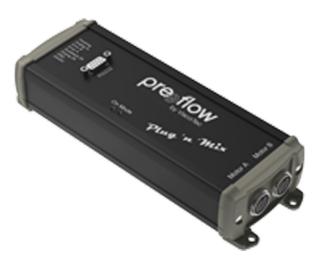

## 2K-Speed-Control Plug'n'Mix

The controller Speed-Control "plug'n'mix" by preeflow was especially developed for 2 part dispensing systems.

Rating: Not Rated Yet Ask a question about this product

Description

The controller can be programmed and configured thanks to the standard terminal program. In this case, the dispenser eco-DUO could be calibrated for different functions such as dispensing speed or mixing ratio. The speed and the dispensing quantity, as well as the suck back, are controlled during the process by a 0 to 10V signal. The integrated motor monitoring functions as overload protection for the two dispensers. It can be processed as an error m