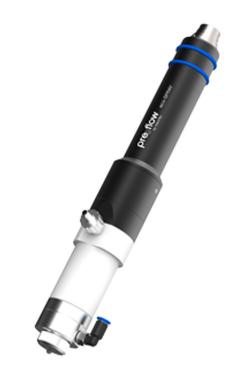

## eco-SPRAY

The preeflow eco-SPRAY precision spray equipment enables many applications in the low to high viscosity spray range.

Rating: Not Rated Yet
Ask a question about this product

## Description

The preeflow eco-SPRAY enables volumetric dosing based on the endiess piston principle. The basis is a rotating, fully pressure-light displacement system. It consists of a rotor and stator. The defined rotary movement of the rotor displaces the material volumetrically in the stator. This creates the flow. Controlled via the

The precise nebulizing and soraving takes place continuously or intermittently. The combination of endless piston and low-flow spray chamber guarantees perfect spraying: From low to high viscosity materials with high edge definition and minimum overspray.