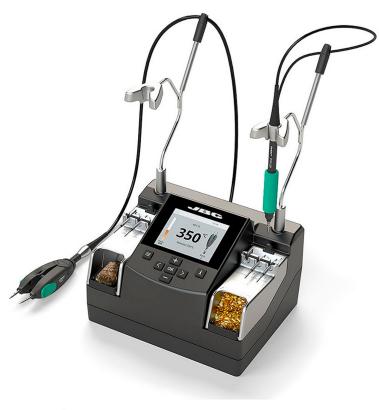

## **NANO Stations - NASE2 Tools Nano Rework Station**

The NASE Station is the Best Solution for Soldering and Rework of SMT Components Requiring the Highest Precision.

Rating: Not Rated Yet
Ask a question about this product

The NASE-C Rework Station works with the C115 Cartridge Range.

REFERENCES NASE-9C 100 V NASE-1C 120 V NASE-2C 230 V PRODUCT COMPOSITION NAE Control Unit

SPECIFICATIONS NASE STATION

| Selectable Temperature 90 to 450 °C / 190 to 840 °F                                                                |
|--------------------------------------------------------------------------------------------------------------------|
| CONNECTIVITY                                                                                                       |
| Pedal (1 per tool)  Connect a pedal (ref.P-405) to control the tools. It allows using Nano tweezers for soldering. |
| USB-B (rear) Software PC / Traceability                                                                            |
| USB-A (front) Firmware update Soldering Graphics management                                                        |
| Rebot  RS-232 remote control or connection.                                                                        |
| Equipotential bonding Optional connection to EPA                                                                   |
|                                                                                                                    |
| ESD/EOS                                                                                                            |
| ESD safe                                                                                                           |
| Tip to ground resistance                                                                                           |
| Tip to ground voltage <2 mV RMS                                                                                    |
|                                                                                                                    |
| POWER SUPPLY                                                                                                       |
| Peak power 14 W per tool – 8.5 V                                                                                   |
| Ambient operating temp. 10 to 50 ℃ / 50 to 120 ℉                                                                   |
| DIMENSIONS AND WEIGHT                                                                                              |
| Control Unit 170 x 90 x 135 mm / 2,50 kg                                                                           |
|                                                                                                                    |