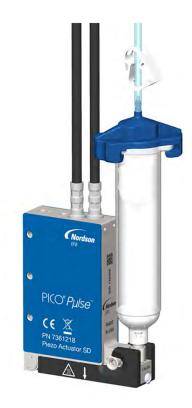

## Description

This valve provides many of the same benefits of the PICO Pylse jet valve, including high-speed dispensing at up to 1000Hz continuous\*, it also delivers more accurate contact dispensing with less turbulence for greater fluid deposit consistency, placement, and process control

### Feature

- Special tip adapter assemblies allow attachment of many different types of dispensing:
- Ideal for critical line dispensing and repeatable deposits as small as 0.5 nL
- Apply extremely small dots and well-defined lines with precise control of the beginning and end points

1 / 2

- Exchangeable, modular design for greater configurability
- Tool-free latch for faster, simplified serviceabilit

#### Compatible Fluids

- Adhesives
- Alcohol
- •
- .
- ----
- •

The complete system includes a PICO Pulse contact dispense valve. PICO Touch™ controller, and fluid reservoir