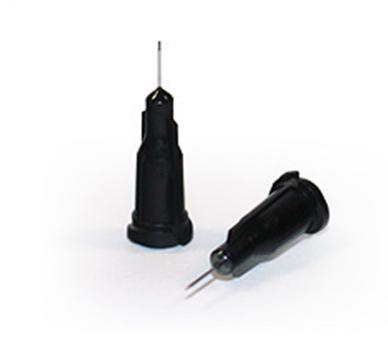

## **ESD-Safe Tips**

These dispensing tips prevent static buildup that can damage fragile electronic components, such as semiconductors and printed circuit boards.

ble deposits, our ESD-safe (bp: can handle a wide range of low-to-high viscosity fluids. The 27-gauge Smooth/How<sup>TM</sup> tapered (ip applies micro-deposits of fluids, whereas the 33-gauge chamfered (ip provides better control of low-viscosity fluids. Also available are an 18-gauge, 20-gauge, and 25-gauge tapered (ip and a

Rating: Not Rated Yet Ask a question about this product

Description Designed to dispense extremel 30-gauge general purpose disp

se tips meet industry standards for electrostatic dissipative components to ensure no static will be transferred while dispensing. They are also certified safe for industrial use and manufactured in 100% silicone-fee facilities in the USA.

Nordson EFD's complete line of ESD-safe dispensing components includes dispensing tips, syringe barrels, and adapter assemblies.

| D-Safe Tips<br># Style 0<br>3150 Tapered                        | Jauce | Color | ID OF                                                                                                 | v/Box |  |
|-----------------------------------------------------------------|-------|-------|-------------------------------------------------------------------------------------------------------|-------|--|
| 18150 Tapered                                                   | 18    |       | 0.84 mm<br>0.033*                                                                                     | 50    |  |
|                                                                 |       |       |                                                                                                       |       |  |
|                                                                 |       |       |                                                                                                       |       |  |
|                                                                 |       |       |                                                                                                       |       |  |
|                                                                 |       |       |                                                                                                       |       |  |
|                                                                 |       |       |                                                                                                       |       |  |
|                                                                 |       |       |                                                                                                       |       |  |
|                                                                 |       |       |                                                                                                       |       |  |
|                                                                 |       |       |                                                                                                       |       |  |
|                                                                 |       |       |                                                                                                       |       |  |
|                                                                 |       |       |                                                                                                       |       |  |
|                                                                 |       |       |                                                                                                       |       |  |
|                                                                 |       |       |                                                                                                       |       |  |
|                                                                 |       |       |                                                                                                       |       |  |
|                                                                 |       |       |                                                                                                       |       |  |
|                                                                 |       |       |                                                                                                       |       |  |
|                                                                 |       |       |                                                                                                       |       |  |
|                                                                 |       |       |                                                                                                       |       |  |
|                                                                 |       |       |                                                                                                       |       |  |
|                                                                 |       |       |                                                                                                       |       |  |
|                                                                 |       |       |                                                                                                       |       |  |
|                                                                 |       |       |                                                                                                       |       |  |
|                                                                 |       |       |                                                                                                       |       |  |
|                                                                 |       |       |                                                                                                       |       |  |
|                                                                 |       |       |                                                                                                       |       |  |
|                                                                 |       |       |                                                                                                       |       |  |
|                                                                 |       |       |                                                                                                       |       |  |
|                                                                 |       |       |                                                                                                       |       |  |
|                                                                 |       |       |                                                                                                       |       |  |
|                                                                 |       |       |                                                                                                       |       |  |
|                                                                 |       |       |                                                                                                       |       |  |
|                                                                 |       |       |                                                                                                       |       |  |
|                                                                 |       |       |                                                                                                       |       |  |
|                                                                 |       |       |                                                                                                       |       |  |
|                                                                 |       |       |                                                                                                       |       |  |
|                                                                 |       |       |                                                                                                       |       |  |
|                                                                 |       |       |                                                                                                       |       |  |
|                                                                 |       |       |                                                                                                       |       |  |
|                                                                 |       |       |                                                                                                       |       |  |
|                                                                 |       |       |                                                                                                       |       |  |
|                                                                 |       |       |                                                                                                       |       |  |
|                                                                 |       |       |                                                                                                       |       |  |
|                                                                 |       |       |                                                                                                       |       |  |
|                                                                 |       |       |                                                                                                       |       |  |
|                                                                 |       |       |                                                                                                       |       |  |
|                                                                 |       |       |                                                                                                       |       |  |
|                                                                 |       |       |                                                                                                       |       |  |
|                                                                 |       |       |                                                                                                       |       |  |
|                                                                 |       |       |                                                                                                       |       |  |
|                                                                 |       |       |                                                                                                       |       |  |
|                                                                 |       |       |                                                                                                       |       |  |
|                                                                 |       |       |                                                                                                       |       |  |
|                                                                 |       |       |                                                                                                       |       |  |
|                                                                 |       |       |                                                                                                       |       |  |
|                                                                 |       |       |                                                                                                       |       |  |
|                                                                 |       |       |                                                                                                       |       |  |
|                                                                 |       |       |                                                                                                       |       |  |
|                                                                 |       |       |                                                                                                       |       |  |
|                                                                 |       |       |                                                                                                       |       |  |
|                                                                 |       |       |                                                                                                       |       |  |
|                                                                 |       |       |                                                                                                       |       |  |
|                                                                 |       |       |                                                                                                       |       |  |
|                                                                 |       |       |                                                                                                       |       |  |
|                                                                 |       |       |                                                                                                       |       |  |
| D18211 Tapered                                                  | 20    | Black | 0.58 mm                                                                                               | 50    |  |
| 018373 Tapered                                                  | 25    | Black | 0.58 mm<br>0.023"<br>0.25 mm<br>0.010"<br>0.20 mm<br>0.008"<br>0.15 mm<br>0.006"<br>0.10 mm<br>0.004" | 50    |  |
| 018373 Tapered<br>363483 Tapered                                | 27    | Black | 0.20 mm<br>0.008*                                                                                     | 50    |  |
| 363483 Tapered<br>018448 Stainless<br>Steel<br>018477 Chamfered | 30    | Black | 0.15 mm<br>0.006*                                                                                     | 50    |  |
| 018477 Chamfered                                                | 33    | Black | 0.10 mm<br>0.004"                                                                                     | 25    |  |
|                                                                 |       |       |                                                                                                       |       |  |