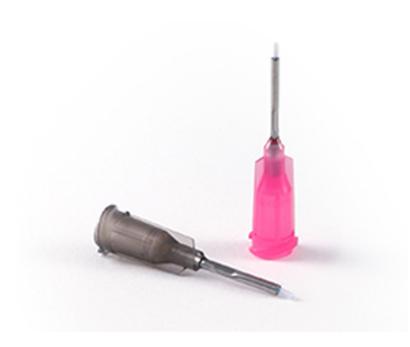

## **PTFE-Lined Tips**

Our clog-free, PTFE-lined dispense tips are ideal for dispensing low-viscosity cyanoacrylates and other assembly fluids.

Rating: Not Rated Yet Ask a question about this product

Description The PTE line indice here crimped stainless steel dispensing to shalts provide log-free application of syanoacytates and provide estra control when making microdol deposits of low-viscosity fluids.

unique SafetyLok<sup>TM</sup> hub thread ensures secure attachment to the syringe barrel. Each hub is designed with flush mating of the hub to the cutolf for smooth fluid flow and to prevent trapped air, which causes dripping and drooling.

Each hub is also manufactured and quality-tested to be free of molding flash - bits of plastic that can block fluid flow and cause inconsistent deposits.

All Optimum® dispensing tips are manufactured in the USA in silicone-free facilities to prevent fluid contamination and are certified for industrial use.

Tip hubs are color coded by size to help identify the gauge or internal diameter. Tips are also packaged in clear boxes for easy inventory control – with lot numbers, part numbers, and other information clearly labeled for greater process control and traceability.