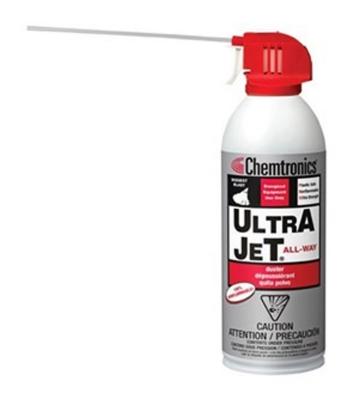

## **Ultrajet All-Way**

Invertable duster with the BIGGEST blast to clean anything fast- This compressed gas duster can be sprayed right-side up and upside down emitting a high pressure blast that cleans electronics without scratching delicate surfaces.

Rating: Not Rated Yet

Ask a question about this product

| Description  Inspellib Al-Way Duster is a new innovative all-way spray duster with the biggest blast to clean anything last. This compressed gas duster can be sprayed right-side up and upside down emitting a high pressure blast that cleans decironics without scratching delicate surful | æs. |
|-----------------------------------------------------------------------------------------------------------------------------------------------------------------------------------------------------------------------------------------------------------------------------------------------|-----|
| NOTE TO VISITORS FROM FREEBIE WEBSITE, E-MAIL OR POSTING:                                                                                                                                                                                                                                     |     |

## FEATURES & BENEFITS

- Highest powered cleaning strength
- Zero VOC

- Completely nonflammable

## APPLICATIONS

- Removing particles from mirror assemblies
- Removing contamination from sensitive surfaces